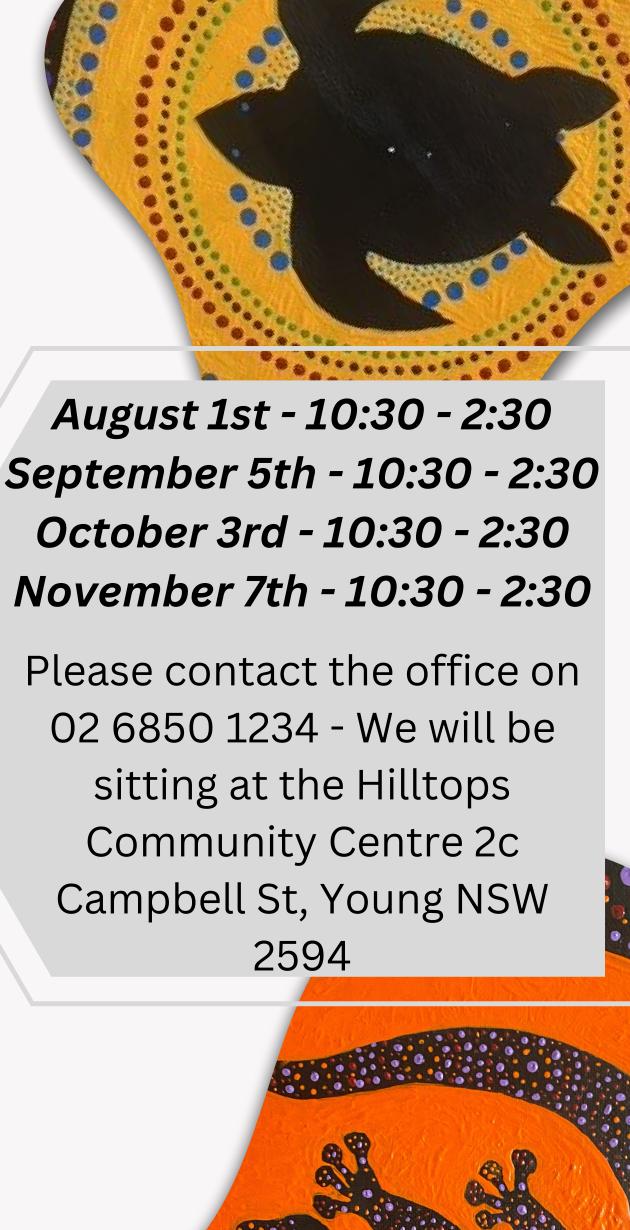

Binaal Billa FVPLS Young Outreach August -November 2023

Binaal Billa provides outreach to all the area's listed below: Cowra

- Forbes
- Parkes
- Peakhill
- Trundle
- Tottenham

Grenfell

- Tullamore
- Lake Cargelligo
- Murrin Bridge
- Young **West Wyalong** Koorawatha Greenethorpe Bendick Murrell

**Thuddungra** 

Wattamondara

- Legal Advice
- AVO assistance
- Family Law Legal advice
- Care and protection Legal advice
- Specialized Victim Services compensation assistance
- Internal and external referrals
- Community legal education
- Holistic support
- Early intervention and prevention activities